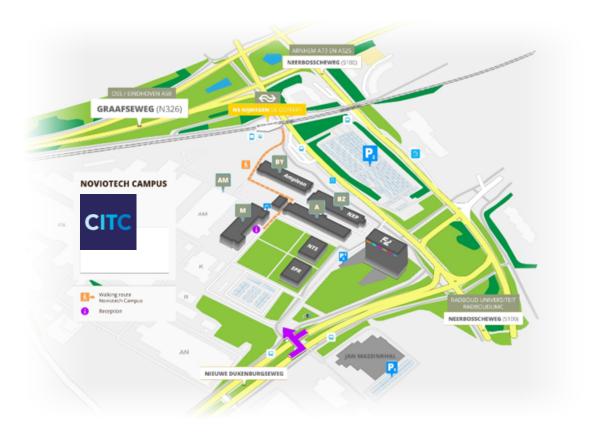

## **Navigation address**

Most navigation systems do not recognize the address above. Please use the address of Jan Massinkhal, located opposite the entrance to Novio Tech Campus: Nieuwe Dukenburgseweg 5, Nijmegen

#### All directions

- You are now on the \$100/Neerbosscheweg, please continue
- Pass 3 traffic lights until you see the landmark building '52 degrees' (pictured above) on your right
- Stay in the far right lane
- Turn right at the traffic light in front of '52 degrees' to Noviotech Campus/Winkelsteeg
- Again, turn right at the first traffic light to enter Noviotech Campus

#### **Parking**

- Option P1 (free): opposite the entrance of Noviotech Campus you'll find the Jan Massinkhal with free parking spaces. Ring and tell you are visiting Noviotech Campus so they will open the barrier.
- Option P2 (free): opposite the Noviotech Campus, between the two lanes of Neerbosscheweg, the Neerbosscheweg 'island' offers free parking spaces. You just have to cross the street to access the campus.
- Option P3 (paid): at Noviotech Campus follow the sign Fifty Two Degrees. On your right you will find the entrance of a multi-storey car park.

#### **Public transport**

- From Nijmegen central station please take a bus to Nieuwe Dukenburgseweg. Leave at bus stop 'Jan Massinkhal' which is located opposite the entrance to Novio Tech Campus. It's a 2 minute walk to building M.
- You can also travel to train station 'Nijmegen Goffert' from Den Bosch central station or from Nijmegen central station. Please follow the orange walking route (as depicted on the previous page) to building M.